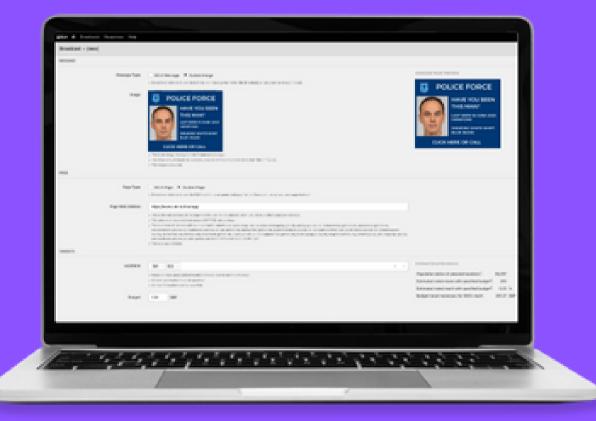

### ITS THIS EASY: FOLLOW THE STEPS

- UPLOAD AN IMAGE OR USE A TEMPLATE TO CREATE A BROADCAST.
- DEFINE THE CLICK ACTION, SUCH AS A LANDING PAGE, CLICK TO CALL OR EMAIL ANONYMOUSLY ETC.
- SELECT THE GEOGRAPHICAL
  LOCATIONS AND TARGET AUDIENCE
  OF YOUR BROADCAST.
- SPECIFY A BUDGET AND PUBLISH YOUR BROADCAST BY PAYING VIA PAYPAL®, CREDIT CARD, OR LOCAL PAYMENT METHODS.

#### TARGETED:

- BROADCASTS CAN BE TARGETED TO REACH
  VARIOUS GEOGRAPHIC AREAS, RANGING FROM
  ENTIRE STATES, PROVINCES, CITIES, ETC. DOWN TO
  SPECIFIC POSTAL CODES.
- SOLV HAS EVERY MAJOR COUNTRY AND TERRITORY MAPPED AND THE COVERAGE IS EVER EXPANDING.
- ADDITIONAL DATA/TARGETING OPTIONS ARE
  AVAILABLE.

#### SAFE

- OLV IS TESTED AND TRUSTED BY MULTIPLE LAW ENFORCEMENT AGENCIES.
- ONLY INVITED AND VERIFIED USERS CAN USE THE SOLV PLATFORM.
- BROADCASTS ARE MODERATED AND CAN ONLY GO LIVE ON BRAND-SAFE WEBSITES AND APPS.
- SOLV SUPPORTS THE GENERAL DATA PROTECTION REGULATION (GDPR) TO HELP ENSURE THAT USERS' DATA IS PROTECTED.

#### **COST EFFECTIVE:**

- SOLV IS PAY-PER-USE AND THERE IS NO HIDDEN COST, NO MINIMUM, SIGNUP OR SUBSCRIPTION FEES, SO YOU CAN GET STARTED WITHOUT ANY UPFRONT INVESTMENT.
- IT CAN TAKE AS LITTLE AS US\$100 TO REACH 20,000+ PEOPLE.
- SOLV UTILIZES DIGITAL MASS MEDIA TO ENSURE THE WIDEST
- AUDIENCES AT THE LOWEST POSSIBLE COST.

#### SIMPLE TO USE:

- TO USE SOLV, YOU DON'T NEED TO DOWNLOAD ANY APP. JUST USE YOUR PLAIN OLD WEB BROWSER FROM ANY SUPPORTED DEVICE.
- SOLV FEATURES A USER-FRIENDLY MANAGEMENT CONSOLE THAT EMPOWERS ANYONE TO CREATE AND LAUNCH A BROADCAST WITHIN MINUTES - NO PRIOR EXPERTISE OR TRAINING REQUIRED.
- THE CONSOLE'S INTUITIVE AND STREAMLINED INTERFACE ENSURES A HASSLE-FREE EXPERIENCE FOR USERS OF ALL LEVELS.